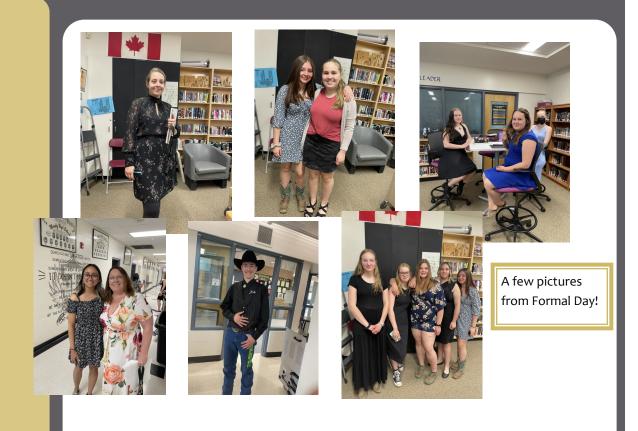

## **Student Union News**

Thank you for your participation in Formal Day, everyone looked fantastic! The winners for that are:

1st: Staff 2nd: Gr. 7 3rd: Gr. 8 4th: Gr. 9 5th: Gr. 12

6th: Grade 10 7th: Gr. 11