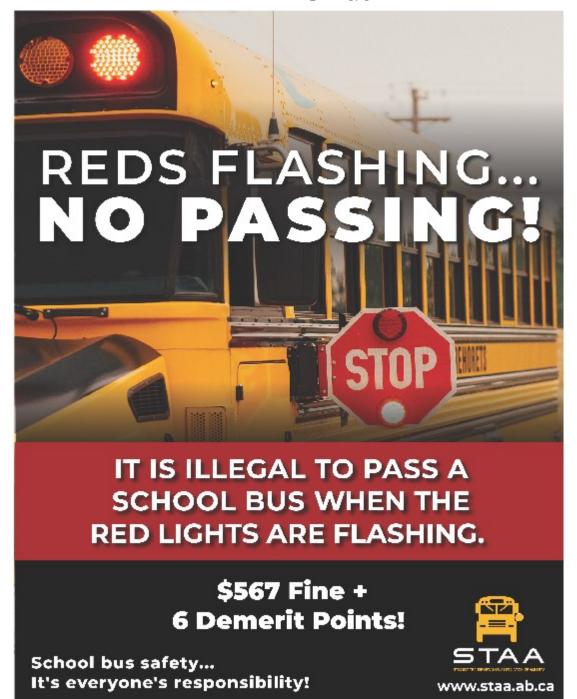

https://drive.google.com/drive/u/0/folders/19Q8K5vuAoOASd-wEqWVHKgNC7FAHMJKh

3/29/22, 3:43 PM

As Motorists, you must drive with extra care when approaching a school bus from either direction.

Activated overhead RED lights mean only one thing, "this bus is loading or unloading children!"

When a school bus is stopped and the RED lights have been activated, traffic from both directions must come to a complete stop and remain stopped until the red lights have been deactivated.

Passing the bus when children are loading or unloading is dangerous, illegal and could be deadly.

As Parents, please remind your children to be extra careful when getting on and off the bus. Teach them to always obey the driver's directions and watch for traffic approaching the bus from either direction before crossing the road.

## www.staa.ab.ca

School bus safety...
It's everyone's responsibility!

https://drive.google.com/drive/u/0/folders/19Q8K5vuAoOASd-wEqWVHKgNC7FAHMJKh